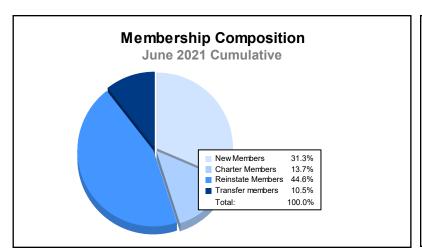

District 324 D

As of June 2021 Cumulative

| Year      | New<br>Clubs | Dropped<br>Clubs | Gain/<br>Loss<br>Clubs | New<br>Members | Charter<br>Members | Reinstate<br>Members | Transfer<br>Members | Total<br>Member<br>Added | Total<br>Members<br>Dropped | Gain/<br>Loss<br>Members |
|-----------|--------------|------------------|------------------------|----------------|--------------------|----------------------|---------------------|--------------------------|-----------------------------|--------------------------|
| 2016-2017 | 5            | 0                | 5                      | 502            | 144                | 59                   | 7                   | 712                      | 294                         | 418                      |
| 2017-2018 | 5            | 0                | 5                      | 1,288          | 160                | 162                  | 18                  | 1,628                    | 625                         | 1,003                    |
| 2018-2019 | 15           | 0                | 15                     | 365            | 362                | 95                   | 5                   | 827                      | 458                         | 369                      |
| 2019-2020 | 31           | 0                | 31                     | 947            | 724                | 162                  | 39                  | 1,872                    | 1,528                       | 344                      |
| 2020-2021 | 13           | 0                | 13                     | 1,231          | 538                | 1,755                | 413                 | 3,937                    | 4,634                       | -697                     |
| Average   | 14           | 0                | 14                     | 867            | 386                | 447                  | 96                  | 1,795                    | 1,508                       | 287                      |