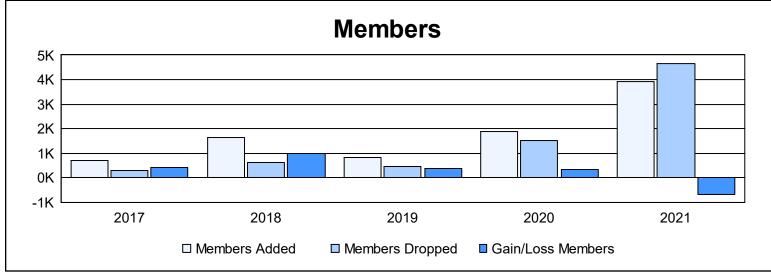

District 324 D

As of June 2021 Cumulative

| Year      | New<br>Clubs | Dropped<br>Clubs | Gain/<br>Loss<br>Clubs | New<br>Members | Charter<br>Members | Reinstate<br>Members | Transfer<br>Members | Total<br>Member<br>Added | Total<br>Members<br>Dropped | Gain/<br>Loss<br>Members |
|-----------|--------------|------------------|------------------------|----------------|--------------------|----------------------|---------------------|--------------------------|-----------------------------|--------------------------|
| 2016-2017 | 5            | 0                | 5                      | 502            | 144                | 59                   | 7                   | 712                      | 294                         | 418                      |
| 2017-2018 | 5            | 0                | 5                      | 1,288          | 160                | 162                  | 18                  | 1,628                    | 625                         | 1,003                    |
| 2018-2019 | 15           | 0                | 15                     | 365            | 362                | 95                   | 5                   | 827                      | 458                         | 369                      |
| 2019-2020 | 31           | 0                | 31                     | 947            | 724                | 162                  | 39                  | 1,872                    | 1,528                       | 344                      |
| 2020-2021 | 13           | 0                | 13                     | 1,231          | 538                | 1,755                | 413                 | 3,937                    | 4,634                       | -697                     |
| Average   | 14           | 0                | 14                     | 867            | 386                | 447                  | 96                  | 1,795                    | 1,508                       | 287                      |